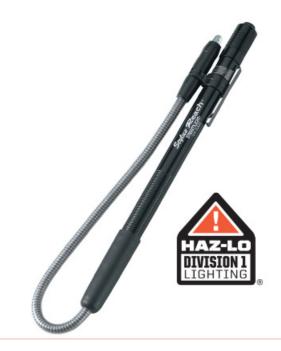

## STYLUS REACH® PENLIGHT - UL MODEL

### Safety-Rated Flexible Light

This penlight is ready for a variety of tasks. Featuring a 7-inch flexible cable with a high-intensity white LED of 11 lumens mounted at the end, this light is a good choice for seeing into tight spots or out-of-the way nooks and crannies.

- High-intensity white LED produces 11 lumens; runs 24 hours
- Uses three (3) AAAA size alkaline batteries (included)
- Seven-inch extension cable allows for 14 in (35.6 cm) of reach
- Features momentary blink or constant on operation
- Individually serialized
- Removable pocket clip
- IPX4 water resistant
- Extended length: 14 in (34.6 cm)
- Folded length: 7 in (17.78 cm)
- Weight: 1.7 oz (48.2 g) with batteries
- Available in black or silver
- Limited Lifetime Warranty
- Intrinsically safe