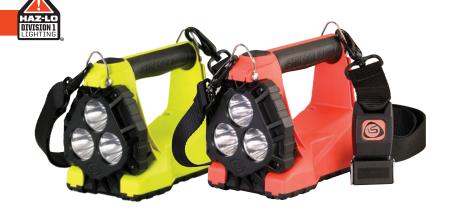

# **VULCAN® 180 HAZ-LO®**

CLASS I, DIVISION 1 RATED MULTI-FUNCTION, RECHARGEABLE LANTERN

Taillight LEDs ensure you can be seen from behind

Developed for use in hazardous locations on a portable scene light platform, the Class 1, Div. 1 safety-rated Vulcan 180 HAZ-LO is lightweight and rechargeable. Combine the three extreme bright white LEDs with cordless operation to eliminate trip hazards while two ultra-bright blue taillights provide visibility in thick smoke.

#### **ITEM NUMBERS**

| Description                                                                                           | UPC            | Item # |
|-------------------------------------------------------------------------------------------------------|----------------|--------|
| Vulcan 180 HAZ-LO - 120V/100V AC/12V DC -<br>Includes quick release shoulder strap - Orange           | 080926-44331-0 | 44331  |
| Vulcan 180 HAZ-LO - 230V AC/12V DC - Includes quick release shoulder strap - Orange                   | 080926-44332-7 | 44332  |
| Vulcan 180 HAZ-LO - Vehicle Mount System - 12V<br>DC - Includes quick release shoulder strap - Orange | 080926-44335-8 | 44335  |
| Vulcan 180 HAZ-LO - Without Charger - Includes quick release shoulder strap - Orange                  | 080926-44330-3 | 44330  |

# ITEM NUMBERS

| Description                                                                              | UPC            | Item # |
|------------------------------------------------------------------------------------------|----------------|--------|
| Vulcan 180 HAZ-LO - 120V/100V AC/12V DC -<br>Includes heavy-duty shoulder strap - Yellow | 080926-44321-1 | 44321  |
| Vulcan 180 HAZ-LO - 230V AC/12V DC - Includes heavy-duty shoulder strap - Yellow         | 080926-44322-8 | 44322  |