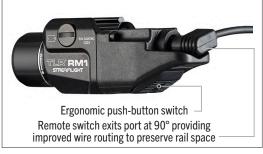

#### HIGH CANDELA RAIL-MOUNTED LIGHT

Available Colors:

The low-profile TLR RM 1 features a longer reaching, tighter beam; provides increased candela while maintaining the lumen output. Independently operating push-button and remote pressure switches provide the security of knowing you'll always have light. System is packaged as a kit offering everything you need to mount to your long gun.

### **KEY FEATURES**

- Produces 11,000 candela; 210m beam
- Features independently operating push-button switch or remote pressure switch
- Front-loading battery capability
- Safe-off feature prevents accidental activation; saves batteries