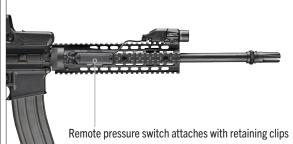

#### HIGH CANDELA RAIL-MOUNTED LIGHT

Available Colors:

The low-profile TLR RM 1 features a longer reaching, tighter beam; provides increased candela while maintaining the lumen output. Independently operating push-button and remote pressure switches provide the security of knowing you'll always have light. System is packaged as a kit offering everything you need to mount to your long gun.

### **KEY FEATURES**

- Produces 11,000 candela; 210m beam
- Features independently operating push-button switch or remote pressure switch
- Front-loading battery capability
- Safe-off feature prevents accidental activation; saves batteries