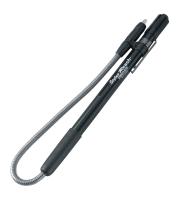

# STYLUS REACH® 18

INSPECTION LIGHT WITH EXTENSION CABLE

Available Colors:

Features a white LED mounted on a 18" cable providing 25 inches (63.5 cm) of reach that allows you to see into the tightest spots.

# **DIMENSIONS**

**LENGTH:** EXTENDED 25 in (64 cm) // FOLDED 13 in (33 cm)

**WEIGHT:** 2.5 oz (70g)

W/ BATTERIES