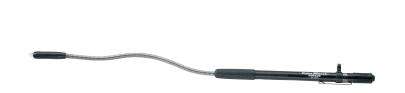

# STYLUS REACH® 18

INSPECTION LIGHT WITH EXTENSION CABLE

Available Colors:

Features a white LED mounted on a 18" cable providing 25 inches (63.5 cm) of reach that allows you to see into the tightest spots.

# **DIMENSIONS**

**LENGTH:** EXTENDED 25 in (64 cm) // FOLDED 13 in (33 cm)

**WEIGHT:** 2.5 oz (70g)

W/ BATTERIES