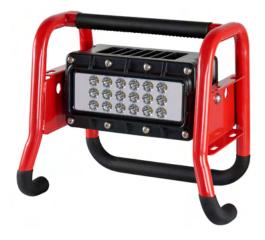

# **PORTABLE SCENE LIGHT II**

RECHARGEABLE, HIGH-LUMEN SCENE LIGHT

Stackable for "light tower" capability

Digital display shows intensity level and run time

Toggle switch - choose from 5 intensity levels

Available Colors:

Turn to a higher power with the Portable Scene Light II. With zero deployment time, it features a compact footprint, a 360° rotating head, and it's stackable for "light tower" capability with multi-level lighting.

## **KEY FEATURES**

- Produces a high-lumen flood pattern
- · Five intensity levels correspond to desired run time
- · Head swivels 360° to aim the beam where you need it

## MATERIAL/DURABILITY

- High-impact thermoplastic housing mounted in a virtually indestructible alloy steel frame
- Hooked feet for hanging over doors, guard rails, fences, etc.
- IPX7 waterproof to 1m for 30 minutes