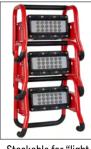

# **PORTABLE SCENE LIGHT II**

RECHARGEABLE, HIGH-LUMEN SCENE LIGHT

Stackable for "light tower" capability

Digital display shows intensity level and run time

Toggle switch - choose from 5 intensity levels

Available Colors:

Turn to a higher power with the Portable Scene Light II. With zero deployment time, it features a compact footprint, a 360° rotating head, and it's stackable for "light tower" capability with multi-level lighting.