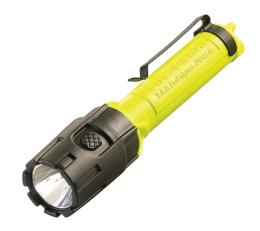

# **DUALIE® 2AA**

# COMPACT, INTRINSICALLY SAFE, MULTI-FUNCTION FLASHLIGHT

Dual beams for forward and downward facing light

Integrated magnet

See what's ahead of you and right in front of your feet with the compact Dualie 2AA. Its bright light, which shines both ahead of you and downward, helps you avoid slips, trips, and falls.