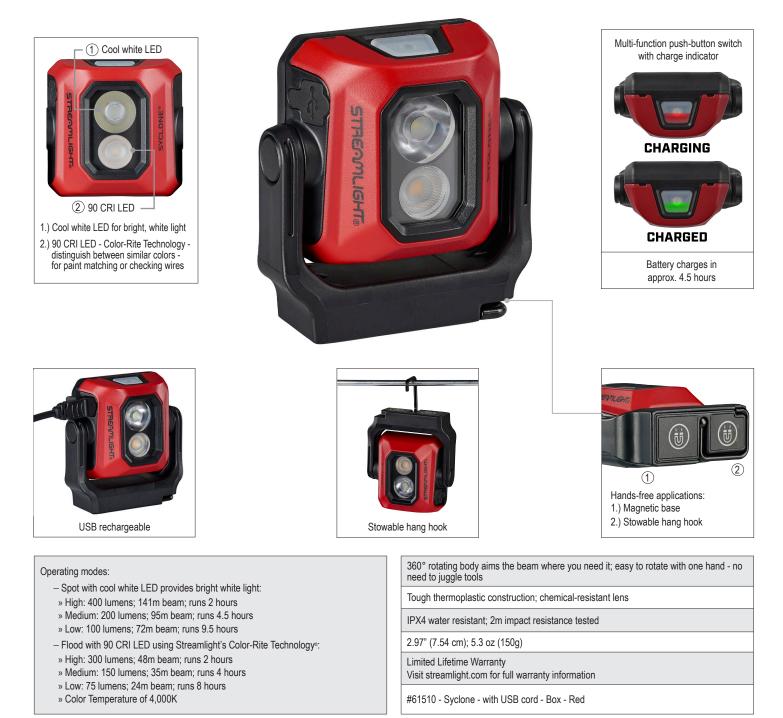

## SYCLONE® ULTRA-COMPACT, USB RECHARGEABLE MULTI-FUNCTION WORKLIGHT

Inspect, identify and repair with the Syclone.

It produces bright white light for everyday use or warm white (4,000K) high CRI light with Streamlight's Color-Rite Technology<sup>®</sup> for paint matching or identifying color differences in wires. Ultra-compact design doesn't get in the way and fits in small spaces.

Go hands-free with the flat, magnetic base and stowable hook.

30 Eagleville Road, Eagleville, PA 19403 | (P) 800-523-7488 • 610-631-0600 | (F) 610-631-0712 • 800-220-7007 | STREAMLIGHT.COM | ©2023 Streamlight, Inc. | Syclone 2/23