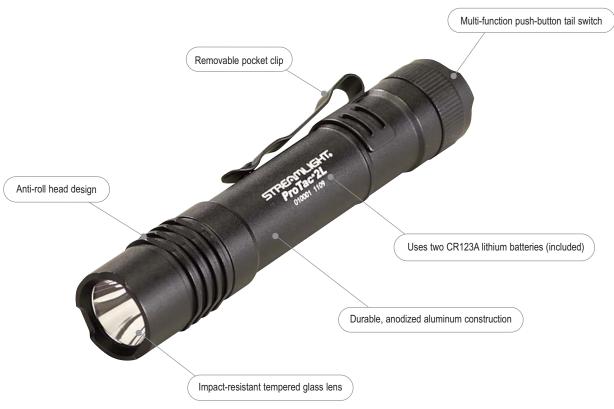

## PROTAC® 2L HIGH PERFORMANCE LITHIUM FLASHLIGHT

## The ProTac 2L conveniently fits in your pocket and delivers a lot of bright light now producing 350 lumens!

TEN-TAP® Programming: Choice of three operating modes:

- 1.) high/strobe/low; 2.) high only; 3.) low/high
- High for bright light: 350 lumens; 6,300 candela; 159m beam; runs 3.25 hours
- Low for longer run time: 30 lumens; 600 candela; 49m beam; runs 35 hours
- Strobe for signaling or disorienting: runs 6 hours

Optimized electronics provide regulated intensity

LED Solid State power regulation provides maximum light output throughout battery life

IPX7 waterproof to 1 meter for 30 minutes; 2m impact resistance tested

Serialized for positive identification

4.77" (12.12 cm); 2.8 oz (79 grams)

Limited lifetime warranty

Visit www.streamlight.com for full warranty information

88031 - ProTac 2L with lithium batteries and nylon holster