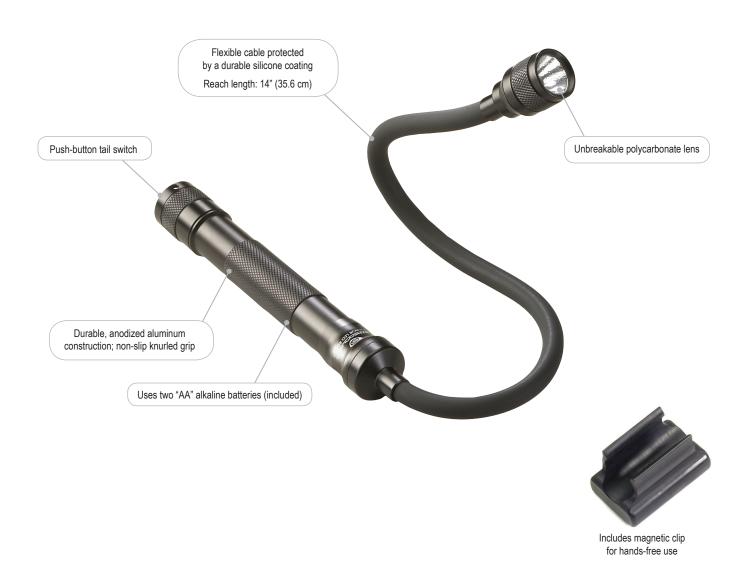

## STREAMLIGHT JR. REACH® LED

**AA BATTERY-POWERED FLASHLIGHT** 

With an ultra-bright, long-beam producing LED mounted on a flexible cable and a magnetic clip for easy mounting, you can put this handy light almost anywhere to see amost anything.

115 lumens; 1,500 candela; 77m beam; runs 7.5 hours

Maximum brightness throughout battery life

Textured parabolic reflector produces an even, wide beam hotspot

IPX4 water-resistant; 1m impact resistance tested

20" (50.80 cm) - Extended; 9" (22.8 cm) - Folded; 14" (35.6 cm) - Reach Length; 6.1 oz. (173g)

Limited Lifetime Warranty

Visit streamlight.com for full warranty information

#71600 - Streamlight Jr. Reach LED with alkaline batteries and magnetic clip