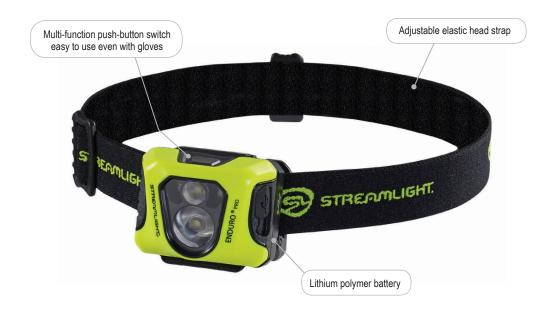

Remembers last mode used; defaults to low beam when powering on

Tough, polycarbonate thermoplastic construction with elastomer over mold; Unbreakable polycarbonate lens; recessed to prevent scratches

IPX4 water-resistant; 2m impact resistance tested