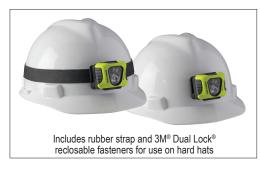

3.6 oz (102g)

Limited Lifetime Warranty

Visit streamlight.com for full warranty information

#61435 - Enduro Pro USB - USB cord, elastic headstrap - Box - Yellow

#61436 - Enduro Pro USB - USB cord, elastic headstrap, rubber hard hat strap, and  $3 M^{\circ}$  Dual Lock  $^{\circ}$  - Box - Yellow

3M® and Dual Lock® are registered trademarks of the 3M Company