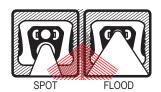

## **USB RECHARGEABLE MULTI-FUNCTION HEADLAMP**

Save money over the cost of standard batteries with the Enduro Pro USB rechargeable headlamp. You'll always have the light you need with Spot and Flood beams, each with high, medium and low modes. Spot gives you a bright, focused beam and Flood gives you soft, area illumination that won't tire your eyes on a long job.

Spot and flood beams with low, medium and high modes:

- Spot
  - » High: 200 lumens; 2,080 candela; 91m beam; runs 6.25 hours
  - » Medium: 90 lumens; 890 candela; 60m beam; runs 19 hours
  - » Low: 25 lumens; 250 candela; 32m beam; runs 48 hours
- Flood
  - » High: 145 lumens; 220 candela; 30m beam; runs 7 hours
  - » Medium: 50 lumens; 80 candela; 18m beam; runs 21 hours
  - » Low: 15 lumens; 30 candela; 11m beam; runs 48 hours