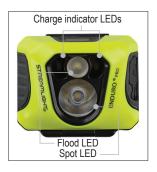

Spot and flood beams with low, medium and high modes:

- Spot
  - » High: 200 lumens; 2,080 candela; 91m beam; runs 6.25 hours
  - » Medium: 90 lumens; 890 candela; 60m beam; runs 19 hours
  - » Low: 25 lumens; 250 candela; 32m beam; runs 48 hours
- Flood
  - » High: 145 lumens; 220 candela; 30m beam; runs 7 hours
  - » Medium: 50 lumens; 80 candela; 18m beam; runs 21 hours
  - » Low: 15 lumens; 30 candela; 11m beam; runs 48 hours