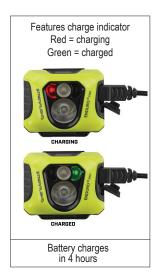

Remembers last mode used; defaults to low beam when powering on

Tough, polycarbonate thermoplastic construction with elastomer over mold; Unbreakable polycarbonate lens; recessed to prevent scratches

IPX4 water-resistant; 2m impact resistance tested

3.6 oz (102g)

Limited Lifetime Warranty

Visit streamlight.com for full warranty information

#61435 - Enduro Pro USB - USB cord, elastic headstrap - Box - Yellow

#61436 - Enduro Pro USB - USB cord, elastic headstrap, rubber hard hat strap, and  $3 M^{\circ}$  Dual Lock  $^{\circ}$  - Box - Yellow