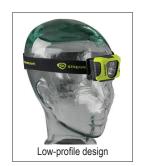

## ENDURO® PRO USB

## **USB RECHARGEABLE MULTI-FUNCTION HEADLAMP**

Save money over the cost of standard batteries with the Enduro Pro USB rechargeable headlamp. You'll always have the light you need with Spot and Flood beams, each with high, medium and low modes. Spot gives you a bright, focused beam and Flood gives you soft, area illumination that won't tire your eyes on a long job.