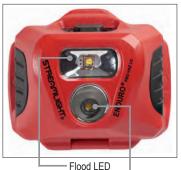

Spot/Flood Combo = 235 lumens

Spot LED

Lightweight, low-profile design

Includes rubber strap and 3M® Dual Lock® for strapless mounting to hard hats

### Spot and flood beams:

- Spot: 160 lumens; 1,320 candela; 73m beam; runs 5 hours
- Flood: 160 lumens; 100 candela; 20m beam; runs 5 hours
- Spot/flood combo: 235 lumens; runs 4.75 hours