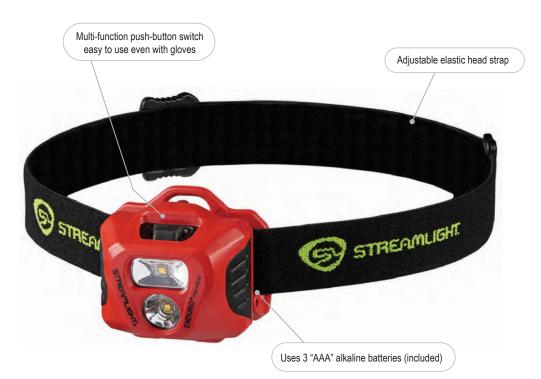

# **ENDURO® PRO HAZ-LO® ATEX**

**LOW PROFILE. ZONE 0 RATED MULTI-FUNCTION HEADLAMP** 

A low-profile, Zone 0 rated headlamp. Three lighting modes cover a variety of tasks: spot for a focused beam, flood for soft area illumination that won't tire your eyes and spot/flood combo for even more light output.

Spot/Flood Combo = 235 lumens

Spot LED

Lightweight, low-profile design

Includes rubber strap and 3M® Dual Lock® for strapless mounting to hard hats

#### 45° tilting head

Tough, polycarbonate thermoplastic construction with elastomer over mold; Unbreakable polycarbonate lenses; recessed to prevent scratches

IP67 waterproof; 2m impact resistance tested

#### Limited Lifetime Warranty

Visit streamlight.com for full warranty information

- #61428 Enduro Pro HAZ-LO alkaline batteries, elastic headstrap, rubber hard hat strap, and 3M® Dual Lock®- Box - Orange - ATEX
- #61423 Enduro Pro HAZ-LO alkaline batteries, elastic headstrap, rubber hard hat strap, and 3M® Dual Lock®- Box - Orange - INMETRO