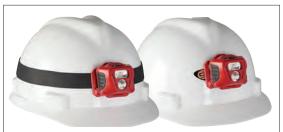

# **ENDURO® PRO HAZ-LO® ATEX**

**LOW PROFILE. ZONE 0 RATED MULTI-FUNCTION HEADLAMP** 

A low-profile, Zone 0 rated headlamp. Three lighting modes cover a variety of tasks: spot for a focused beam, flood for soft area illumination that won't tire your eyes and spot/flood combo for even more light output.

Spot/Flood Combo = 235 lumens

Spot LED

Lightweight, low-profile design

Includes rubber strap and 3M® Dual Lock® for strapless mounting to hard hats

#### 45° tilting head

Tough, polycarbonate thermoplastic construction with elastomer over mold; Unbreakable polycarbonate lenses; recessed to prevent scratches

IP67 waterproof; 2m impact resistance tested