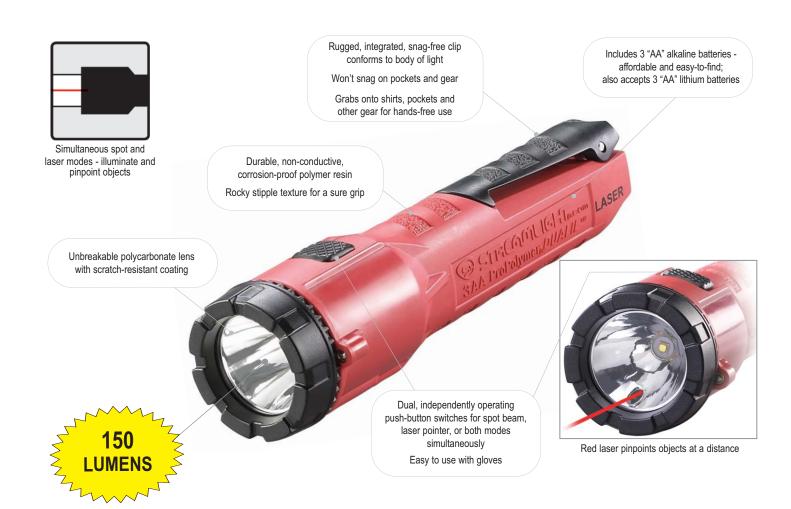

## **DUALIE® 3AA LASER ATEX**

INTRINSICALLY SAFE, MULTI-FUNCTION FLASHLIGHT WITH LASER

ATEX-rated for Category 1 (Zone 0) locations. IECEx-rated for Group IIC locations. For use in places with an explosive gas atmosphere (other than mines susceptible to firedamp) that is present continually or for longer periods.

Three output modes: Spot, laser, both (spot beam and laser simultaneously):

- Spot: 150 lumens; 7,700 candela; 175m beam distance; runs 17 hours
- <5mW Red Laser: runs 70 hours
- Simultaneous spot beam and laser: runs 12 hours

Spot beam utilizes smooth parabolic reflector for tight beam with optimum peripheral illumination

Simultaneous spot beam and laser pointer allow you to illuminate your work area and pinpoint out-of-reach objects

One-handed operation of all lighting modes

Ergonomically designed for maximum hand comfort

IPX7 waterproof to 1m for 30 minutes 2 meter impact resistance tested

-Operating temperature: -20°C to 40°C

II 1G Ex ia op is IIC T3/T4 Ga; FTZU 15ATEX0221X IECEx FTZU 16.0017X

7 in. (17.78 cm); 6.8 oz. (193 grams) with AA alkaline batteries (included); 5.9 oz. (167g) with AA lithium batteries

Limited Lifetime Warranty

Visit www.streamlight.com for full warranty information

#68764 Dualie 3AA Laser ATEX with 3 "AA" alkaline batteries - Yellow #68765 Dualie 3AA Laser ATEX with 3 "AA" alkaline batteries - Orange