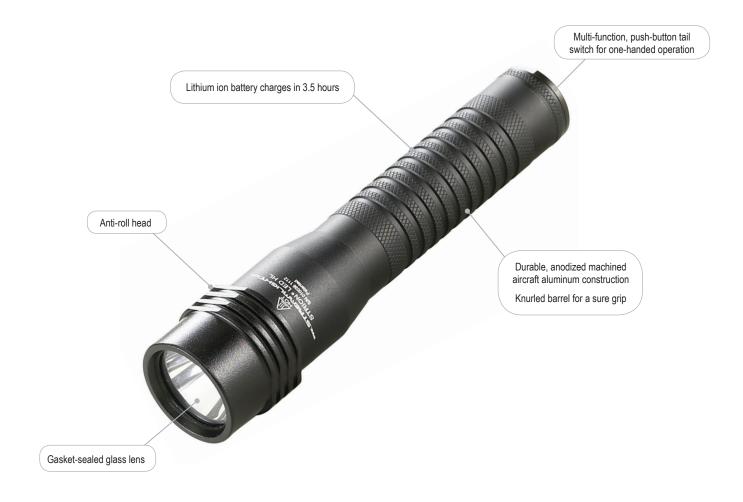

## STRION® LED HL COMPACT, RECHARGEABLE HIGH LUMEN PROFESSIONAL LIGHT

The Strion LED HL is a compact, hand-held flashlight that provides maximum illumination with a wide beam that is ideal for searching a large area.

Optimized electronics provide regulated intensity

IPX4 water-resistant; 2m impact resistance tested

5.90 in. (14.99 cm); 5.2 oz (148g)

Limited Lifetime Warranty
Visit streamlight.com for full warranty information