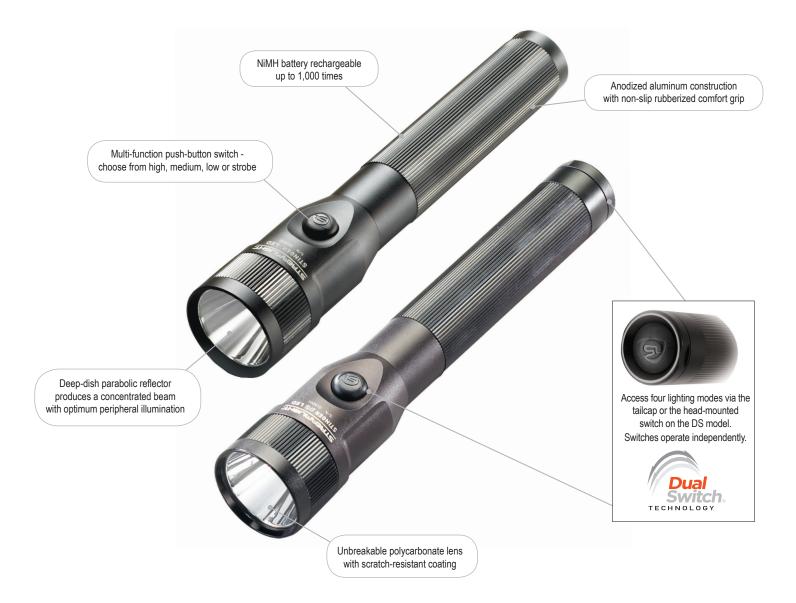

## STINGER® LED/STINGER DS® LED

RECHARGEABLE LED FLASLIGHT

## This all-purpose flashlight is designed for the broadest range of lighting needs at the best value. Now producing 425 lumens for three hours!

## Four operating modes:

- High for a high lumen, far-reaching beam: 425 lumens; 26,000 candela; 322m beam; runs 3 hours
- Medium for bright light and longer run time: 200 lumens; 12,000 candela; 219m beam; runs 5.5 hours
- Low provides a less intense beam and extended run time: 100 lumens;
  6,000 candela; 155m beam; runs 10 hours
- Strobe for disorienting or signaling: runs 7.5 hours

Optimized electronics provide regulated intensity

IPX4 water resistant; 1m impact resistance tested

Serialized for positive identification

Stinger LED: 8.41" (21.36 cm); 12.4 oz. (352 g) Stinger DS LED: 8.85" (22.48 cm); 12.8 oz. (364 g)