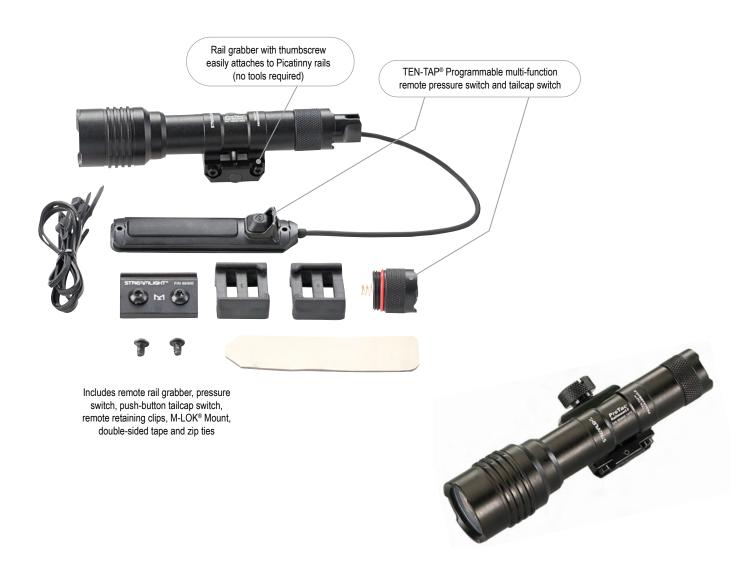

## PROTAC® RAIL MOUNT 2

**FIXED-MOUNT LONG GUN LIGHT** 

The 625 lumen ProTac Rail Mount 2 features a fixed-mount for Pictanny or M-LOK® compatible rails. It uses either a remote switch with momentary/constant on operation or a standard push-button tail switch.

TEN-TAP® Programming: Choice of three operating modes: 1.) high/strobe; 2.) high only; 3.) low/high

- High for bright light: 625 lumens; 22,000 candela; 297m beam; runs 2 hours
- Low for longer run time: 60 lumens; 2,000 candela; 89m beam; runs 21 hours

One handed snap-on & tighten interface keeps hands away from muzzle when attaching/detaching

Integrated rail clamp attaches to MIL-STD-1913 rails and M-LOK compatible rail systems

Durable, anodized aluminum construction with impact-resistant tempered glass lens

IPX7 waterproof to 1 meter for 30 minutes (with standard button switch) IPX4 water-resistant (with remote pressure switch)

Length: 5" (12.7 cm); 5 oz. (141.7g) with batteries

Limited Lifetime Warranty

Visit streamlight.com for full warranty information