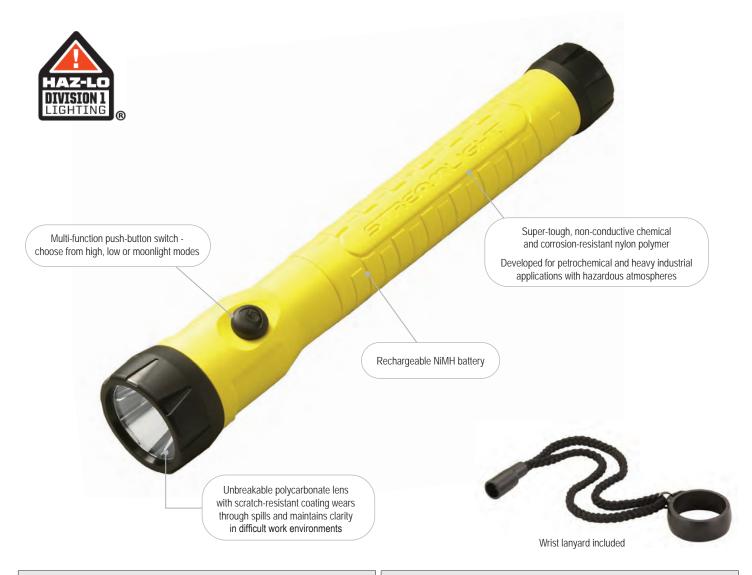

## POLYSTINGER® LED HAZ-LO®

INTRINSICALLY SAFE RECHARGEABLE FLASLIGHT

High performance, intrinsically safe Class I, Div. 1 flashlight. Developed for hazardous locations, atmospheres and environments including petro-chem, utility, and other heavy industrial applications.

## High, low and moonlight modes:

- High: 260 lumens; 16,000 candela; 253m beam; runs 5 hours
- Low: 80 lumens, 5,700 candela; 151m beam; runs 16 hours
- Moonlight Mode (low-level lighting for emergency situations): 1.3 lumens; runs 20 days

Deep-dish parabolic reflector produces a tight beam with optimum peripheral illumination

IPX4 water resistant; 3m impact resistance tested

Class I, II, Division 1, Groups C, D, F & G;

Class I, Division 2, Groups A, B, C & D; Class III, 138°C (T3C)