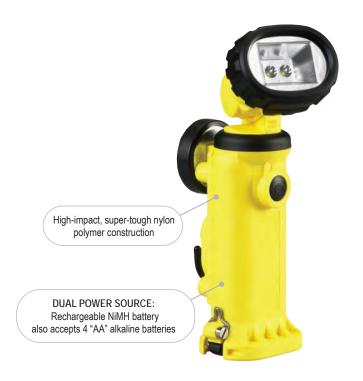

Optimized electronics provide regulated intensity

Uses rechargeable NiMH battery pack; also accepts four "AA" alkaline batteries

Yellow model features integrated hang hook Orange model features spring-loaded clip Class I & II, Div. 1, Groups C,D,F,G; Class III; T-Code: T4; Exia; NON-INCENDIVE: Class I, Div. 2; Groups A,B,C,D, T-CODE T4