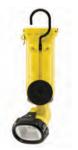

## KNUCKLEHEAD® HAZ-LO®

INTRINSICALLY SAFE WORKLIGHT
WITH FLOOD BEAM

Add this feature-laden, safety approved worklight to your toolbox of intrinsically safe equipment. It provides a soft flood pattern to safely illuminate your work area.

Head rotates 360° Articulates 210°

Powerful, 135 lb. pull-strength magnet. A rubber cover protects painted surfaces

Hang it with an integrated stowable hook

Spring-loaded clip securely grabs onto belts and gear

Optimized electronics provide regulated intensity

Uses rechargeable NiMH battery pack; also accepts four "AA" alkaline batteries

Yellow model features integrated hang hook Orange model features spring-loaded clip Class I & II, Div. 1, Groups C,D,F,G; Class III; T-Code: T4; Exia; NON-INCENDIVE: Class I, Div. 2; Groups A,B,C,D, T-CODE T4