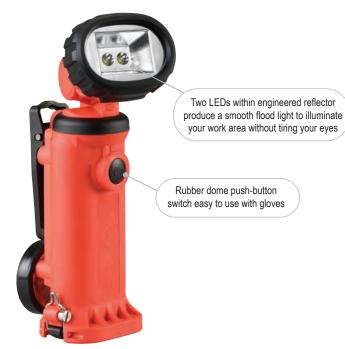

## 4 lighting modes:

- High for a soft flood light: 163 lumens; runs 3.75 hours
- Low for when less light is ideal and for longer run time: 50 lumens; runs 12 hours
- Moonlight for low-level lighting and extended run time: runs 20 days
- Flash for signaling: runs 8 hours

Optimized electronics provide regulated intensity

Uses rechargeable NiMH battery pack; also accepts four "AA" alkaline batteries

Yellow model features integrated hang hook Orange model features spring-loaded clip Class I & II, Div. 1, Groups C,D,F,G; Class III; T-Code: T4; Exia; NON-INCENDIVE: Class I, Div. 2; Groups A,B,C,D, T-CODE T4