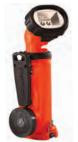

## KNUCKLEHEAD® HAZ-LO®

INTRINSICALLY SAFE WORKLIGHT
WITH FLOOD BEAM

Add this feature-laden, safety approved worklight to your toolbox of intrinsically safe equipment. It provides a soft flood pattern to safely illuminate your work area.

Head rotates 360° Articulates 210°

Powerful, 135 lb. pull-strength magnet. A rubber cover protects painted surfaces

Hang it with an integrated stowable hook

Spring-loaded clip securely grabs onto belts and gear

Optimized electronics provide regulated intensity

Uses rechargeable NiMH battery pack; also accepts four "AA" alkaline batteries

Yellow model features integrated hang hook Orange model features spring-loaded clip Class I & II, Div. 1, Groups C,D,F,G; Class III; T-Code: T4; Exia; NON-INCENDIVE: Class I, Div. 2; Groups A,B,C,D, T-CODE T4