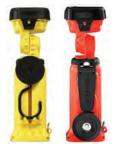

Head rotates 360° Articulates 210°

Powerful, 135 lb. pull-strength magnet. A rubber cover protects painted surfaces

Hang it with an integrated stowable hook

Spring-loaded clip securely grabs onto belts and gear

Optimized electronics provide regulated intensity

Uses rechargeable NiMH battery pack; also accepts four "AA" alkaline batteries

Yellow model features integrated hang hook Orange model features spring-loaded clip Class I & II, Div. 1, Groups C,D,F,G; Class III; T-Code: T4; Exia; NON-INCENDIVE: Class I, Div. 2; Groups A,B,C,D, T-CODE T4