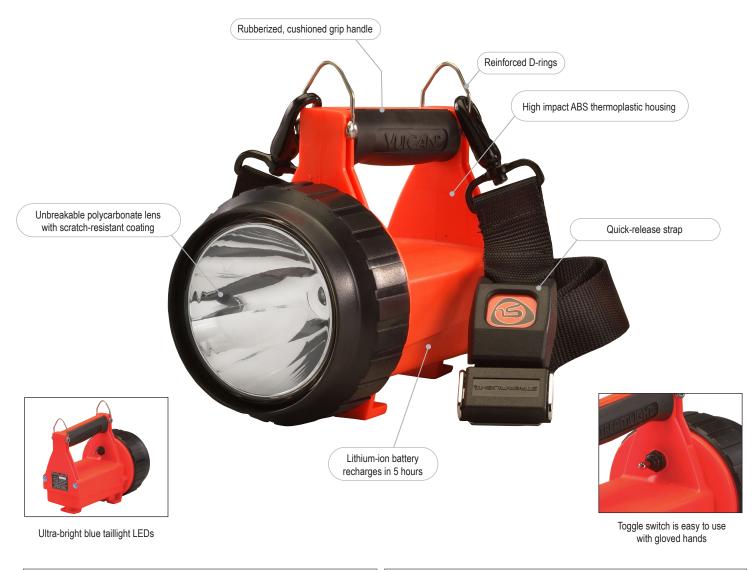

FIRE VULCAN<sup>®</sup> LED RECHARGEABLE LED LANTERN

This lightweight rechargeable LED lantern is a critical firefighting tool that even floats in water! Its super-bright beam reaches long distances, and two blue taillight LEDs make certain you can be seen by your partners in thick smoke.

| High and low modes:<br>- High: 180 lumens; 100,000 candela; 566m beam; runs 5 hours<br>- Low: 80 lumens; 45,000 candela; runs 10 hours        | Class I, Div. 2, Groups A, B, C, D; Class II, Div. 2, Groups F, G; Class III, T-Code: T4<br>Charging rack meets requirements of NFPA 1900-11.1.11.2 (2024) mounted in any position. |
|-----------------------------------------------------------------------------------------------------------------------------------------------|-------------------------------------------------------------------------------------------------------------------------------------------------------------------------------------|
|                                                                                                                                               | Limited Lifetime Warranty<br>Visit streamlight.com for full warranty information                                                                                                    |
| Deep-dish parabolic reflector produces a tight beam with optimum peripheral illumination<br>Optimized electronics provide regulated intensity | #44452 - Fire Vulcan LED Standard System - 230V AC/12V DC - Orange<br>#44453 - Fire Vulcan LED Standard System - 240V AC/12V DC - Orange                                            |
| IPX7-rated; waterproof to 1 meter for 30 minutes. Floats.                                                                                     | #44450 - Fire Vulcan LED Standard System - 120V AC/12V DC - Orange<br>#44460 - Fire Vulcan LED Standard System - 120V AC/12V DC - Berry Strap - Orange                              |
| 7.5" (19.05 cm); 1.85 lbs (839 grams) with battery                                                                                            | #44451 - Fire Vulcan LED Vehicle Mount System - 12V DC - Orange<br>#44454 - Fire Vulcan LED Light Only - Orange                                                                     |